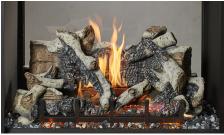

Oak Log Set

Birch Log Set

Black Glass Fireback

## Common Brick Fireback

Manufactured By Travis Industries, Inc. Mukilteo, Washington FireplaceX.com We reserve the right to change and improve our product at any time without prior notification. Please refer to the Owner's Installation Manual for complete installation requirements. Photos and illustrations are for descriptive purposes only. Fireplace Xtrordinair® Gas Fireplaces are protected by one or more of the following patents; U.S. 8,469,021, 7,066,170,6,602,068, 6,443,726, 6,953,037; Canada 2755517 as well as other U.S. and Foreign Patents Pending. © Copyright T. I. 04/2023 - Printed in the U.S.A. 98801094