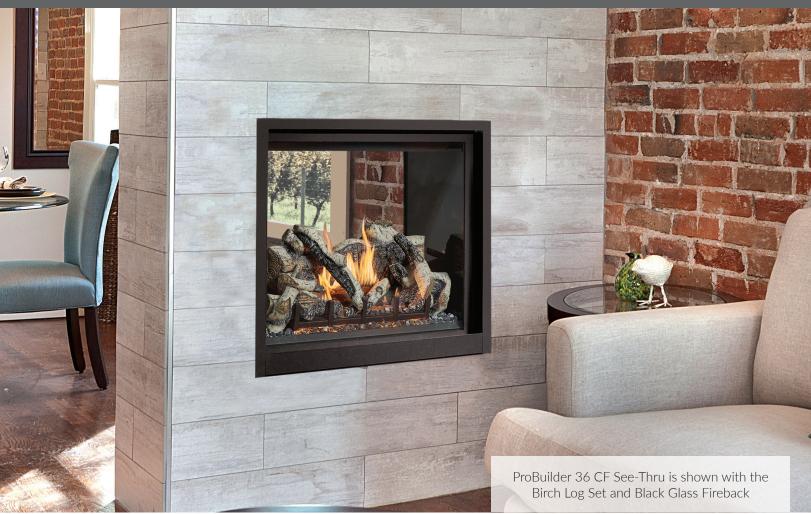

## **ProBuilder™ 36 CF See-Thru** TRADITIONAL GAS FIREPLACE

The ProBuilder 36 Clean Face See-Thru Deluxe is the perfect choice for anyone wanting to divide two separate rooms. The unique see-thru design of this fireplace adds visual depth and dimension to any space, while showcasing two stunning views of the fire. The ProBuilder 36 See-Thru is ideal for providing supplemental warmth to spaces up to 1,800 square feet.

This Deluxe model comes standard with the full-function GreenSmart<sup>®</sup> Remote Control, 130 CFM fan, and spectacular Ember-Glo<sup>™</sup> ember bed lighting that is viewable on both sides. Our Comfort Control<sup>™</sup> feature gives you complete heating control with a 73% turn down rate, to keep your family comfortable any time of year. Choose between two high definition log sets and two fireback styles to make your fireplace your own. The ProBuilder 36 Clean Face See-Thru Deluxe works without electricity, to provide backup heat any time you need it.

Oak Log Set

Birch Log Set

Black Glass Fireback