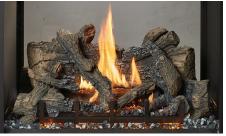

## SPECIFICATIONS

Heating Capacity\*:Up to 1,800 sq. ft.BTU/Hr Input:11,000 (NG), 10,000 (LP) to 37,500 (NG/LP) - up to 73% turndown rateP4 Efficiency:68.45% (NG), 68.43% (LP)Steady State Efficiency:Up to 78.77% (NG), 80.16% (LP)Viewing Area:Tempered Glass: 30-1/8" W x 26-1/8" H x 2 sides (1,570 sq. in.)\*Heating capacity will vary with floor plan, insulation, and outside temperature

**STANDARD FEATURES** - Deluxe models include a combination of incredible exclusive features

- Continuous Pilot or GreenSmart<sup>®</sup> Ignition Modes
- Ember-Glo™ Under-lit Accent Lighting
- 130 CFM Variable Speed Convection Fan
- Comfort Control<sup>™</sup>
- 110 V Power Required, Built-in Automatic Battery Backup
- All Functions are Controlled with the GreenSmart<sup>®</sup> Deluxe Remote Control



Oak Log Set



Birch Log Set







Black Glass Fireback



## Common Brick Fireback





Manufactured By Travis Industries, Inc. Mukilteo, Washington FireplaceX.com We reserve the right to change and improve our product at any time without prior notification. Please refer to the Owner's Installation Manual for complete installation requirements. Photos and illustrations are for descriptive purposes only. Fireplace Xtrordinair® Gas Fireplaces are protected by one or more of the following patents; U.S. 8,469,021, 7,066,170,6,602,068, 6,443,726, 6,953,037; Canada 2755517 as well as other U.S. and Foreign Patents Pending. © Copyright T. I. 04/2023 - Printed in the U.S.A. 98801094