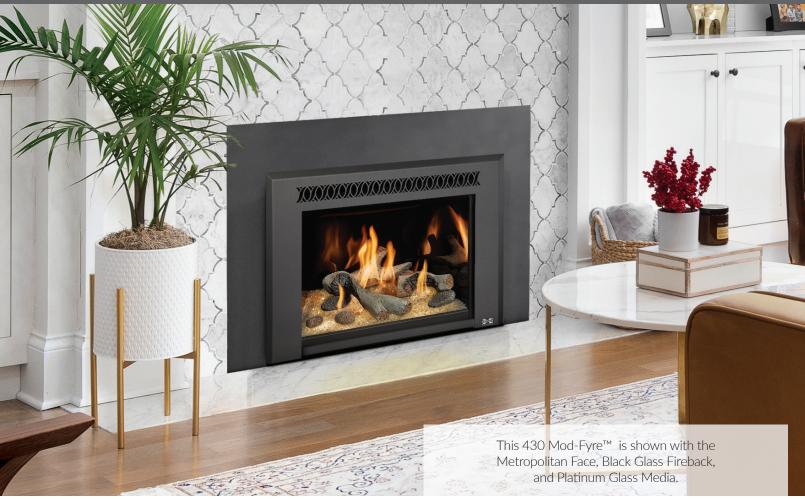

# **430 Mod-Fyre™ Deluxe**GAS FIREPLACE INSERT

The new 430 Mod-Fyre<sup>™</sup> includes all the same great features you love on the 430 Deluxe but opens up new styling opportunities with it's newly designed contemporary burner. The ultra sleek, under-lit platinum crushed glass or rock ember floor is accompanied by your choice of optional high definition log kits in transitional or contemporary style options. These fully loaded Deluxe GreenSmart® inserts include Comfort Control<sup>™</sup>, quiet 180 CFM fan, overhead Accent Lights, under-lighting, GreenSmart® Remote, and ClearFire<sup>™</sup> safety screen. Available with your choice of Black Painted or Black Glass Fireback.

#### **OPTIONS**

- Wide array of designer faces
- Interior Medias: Platinum Glass, Bronze Glass, Cobalt Glass, or Ember-Glo™ Glass & Rock Embers
- Choice between Tumbled Stones, Driftwood & Stones, or Birch Logs
- Black Painted or Black Glass fireback choices
- Choice of small and large one-piece panels. Custom fit panels are also available.
- Optional Hidden Wiring Kit allows you to hard wire the insert from within the firebox