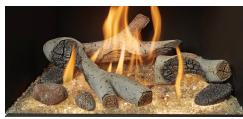

### **Optional Log/Stone Sets**

**Tumbled Stones** 

**Driftwood & Stones** 

Birch Logs