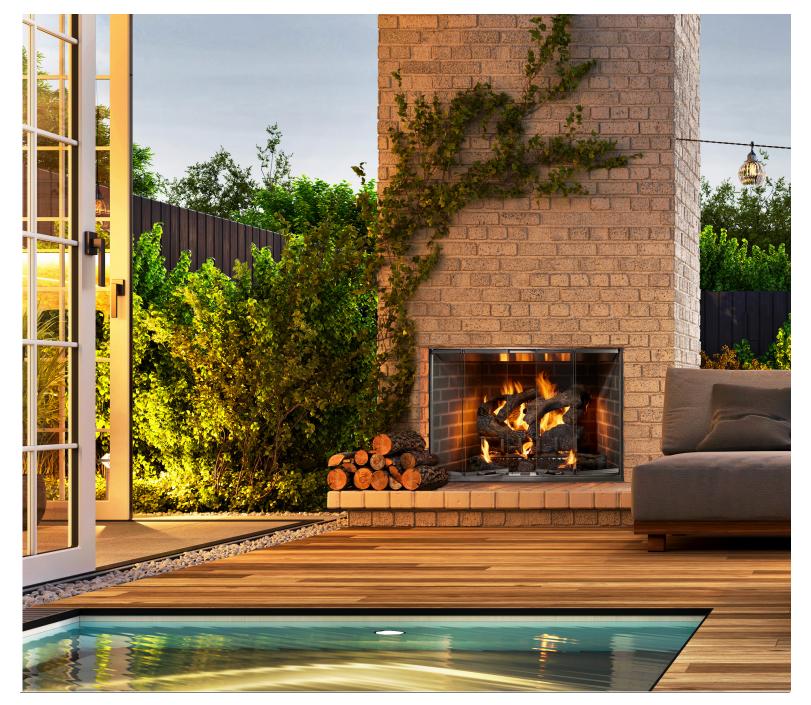

## **COTTAGEWOOD** OUTDOOR WOOD-BURNING FIREPLACE

## **OUTDOOR ENJOYMENT**

- A natural wood-burning fire provides a feeling of comfort, and peacefulness
- A fireplace extends the season for outdoor entertaining
- Gathering together around a fire inspires a sense of connection and community

## AUTHENTIC

- A much taller viewing area enables a more impressive fire
- Leave stainless steel visible for a framed look, or cover to the edge with finishing materials
- Choose from herringbone or traditional pattern for a masonry-style brick interior