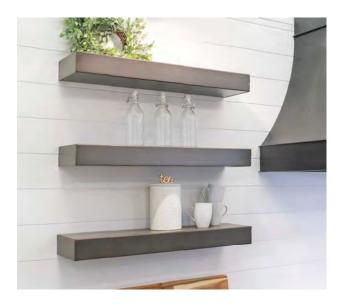

### Floating Shelves

Beauty and strength come together in our line of floating shelves.

- Non-combustible
- · Available in Aluminum or Stainless
- Easy-to-Install Cleat System
- Outdoor Rated Powder coated Finishes
- Unique Accents and Details Available