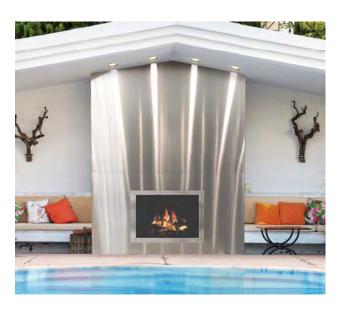

### **Wall Panels**

Create a stunning backdrop to your landscape with a Stoll Industries wall system.

- Aluminum or Stainless Framework
- Outdoor Rated Powder coated Finishes
- A Variety of Styles and Configurations

Deluxe

Collapsible

Round

Contoured