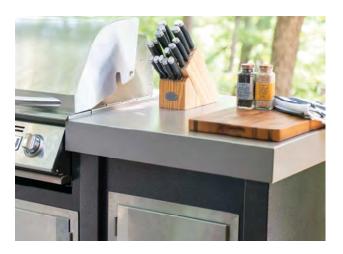

#### **Custom Countertops**

Our metal countertops are custom built to fit your kitchen and components.

Aluminum

- shown in Concrete Powdercoat finish

Stainless Steel

- shown in Brushed Stainless finish

Hood: Brushed Black / Outdoor Kitchen: Brushed Black & Concrete Powdercoat / Aluminum Shiplap: White

### Countertops

A charming style created from a blend of design and features across our collections.

Our wide range of products can be found in the finest specialty stores and design centers throughout the US and Canada.