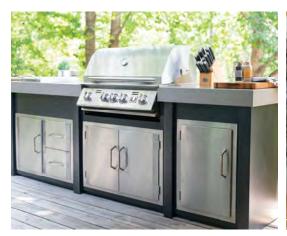

### Standard Kitchen Islands

Available in a range of sizes, these are a great starting point to creating a custom outdoor kitchen that is precision-built to your specifications.

- Aluminum Framework
- Outdoor Rated Powder coated Finishes
- Aluminum or 304 Stainless Countertops
- Custom designed to fit Stoll Components, or the 3rd party Components of your choice.
- Ship pre-assembled. Laser-cut cleat system for quick on-site assembly when needed.

62in. Island

62w x 36.5h x 30d

71in. Island

71w x 36.5h x 30

92in. Island

92w x 36.5h x 30

Grill Cart

50w x 36h x 26d