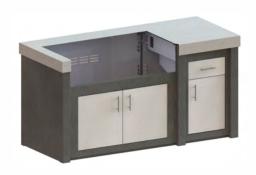

### Standard Kitchen Islands

Available in a range of sizes, these are a great starting point to creating a custom outdoor kitchen that is precision-built to your specifications.

- Aluminum Framework
- Outdoor Rated Powder coated Finishes
- Aluminum or 304 Stainless Countertops
- Custom designed to fit Stoll Components, or the 3rd party Components of your choice.
- Ship pre-assembled. Laser-cut cleat system for quick on-site assembly when needed.

62in. Island

62w x 36.5h x 30d

71in. Island

71w x 36.5h x 30

92in. Island

92w x 36.5h x 30

Grill Cart

50w x 36h x 26d