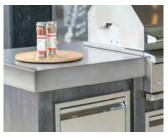

#### **Custom Countertops**

Our metal countertops are custom built to fit your kitchen and components.

Aluminum

- shown in Concrete Powdercoat finish

Stainless Steel

- shown in Brushed Stainless finish

Hood: Brushed Black / Outdoor Kitchen: Brushed Black & Concrete Powdercoat / Aluminum Shiplap: White