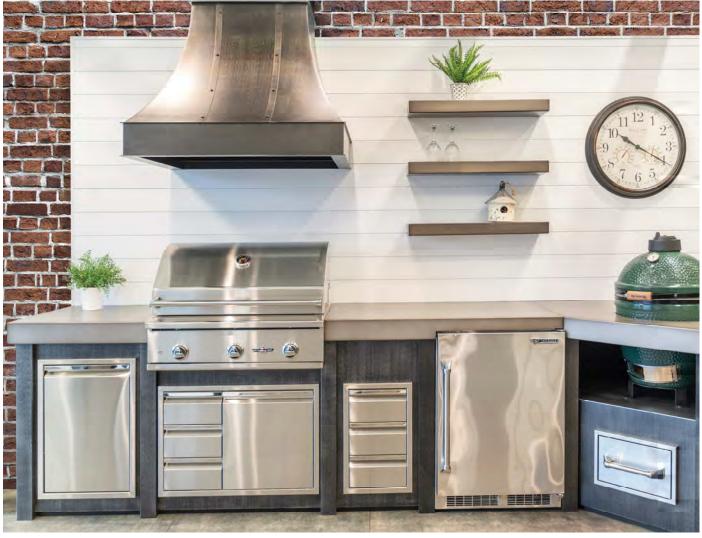

### Standard Kitchen Islands

Available in a range of sizes, these are a great starting point to creating a custom outdoor kitchen that is precision-built to your specifications.

- Aluminum Framework
- Outdoor Rated Powder coated Finishes
- Aluminum or 304 Stainless Countertops
- Custom designed to fit Stoll Components, or the 3rd party Components of your choice.
- Ship pre-assembled. Laser-cut cleat system for quick on-site assembly when needed.

#### **Custom Countertops**

Our metal countertops are custom built to fit your kitchen and components.

Aluminum

- shown in Concrete Powdercoat finish

Stainless Steel

- shown in Brushed Stainless finish

Hood: Brushed Black / Outdoor Kitchen: Brushed Black & Concrete Powdercoat / Aluminum Shiplap: White

# Range Hoods

Stoll range hoods are made with the highest quality materials and craftsmanship.

- Stainless Framework
- Outdoor Rated Powder coated Finishes
- Unique Shapes, Accents and Details

### Floating Shelves

Beauty and strength come together in our line of floating shelves.

- Non-combustible
- · Available in Aluminum or Stainless
- Easy-to-Install Cleat System
- Outdoor Rated Powder coated Finishes
- Unique Accents and Details Available

### **Wall Panels**

Create a stunning backdrop to your landscape with a Stoll Industries wall system.

- Aluminum or Stainless Framework
- Outdoor Rated Powder coated Finishes
- A Variety of Styles and Configurations