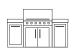

### Standard Kitchen Islands

Available in a range of sizes, these are a great starting point to creating a custom outdoor kitchen that is precision-built to your specifications.

- Aluminum Framework
- Outdoor Rated Powder coated Finishes
- Aluminum or 304 Stainless Countertops
- Custom designed to fit Stoll Components, or the 3rd party Components of your choice.
- Ship pre-assembled. Laser-cut cleat system for quick on-site assembly when needed.

62in. Island

62w x 36.5h x 30d

71in. Island

71w x 36.5h x 30

92in. Island

92w x 36.5h x 30

Grill Cart

50w x 36h x 26d