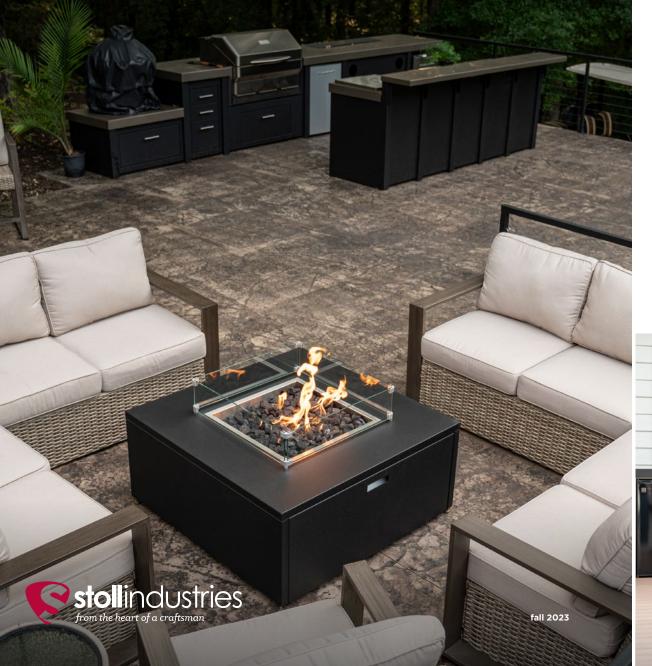

## **Fire Pit Tables**

Enjoy the beauty of an outdoor fire without the hassle of wood-burning fire pits.

Stoll premium outdoor fire tables are handcrafted and made in the USA. With our 50 years of experience in the metal-works industry, these stunning fire tables are guaranteed to look good and keep you warm for years to come!

### Custom Styles & Sizes

- Traditional design
- Contemporary Milan design
- Standard & custom sizes

- Add-Ons
- Glass windshields

### **Standard Sizes for Fire Tables**

These standard-size aluminum fire tables are available in all of our outdoor finishes.