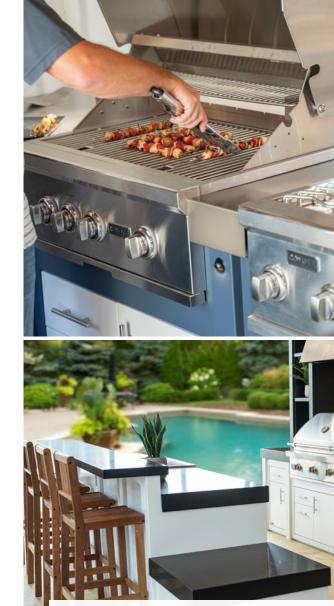

#### **Standard Kitchen Kits**

Available in a range of sizes, these are a great starting point to creating a custom outdoor kitchen that is precision-built to your specifications.

62 in. Island - 62"w x 36.5"h x 30"d

92 in. Island - 92"w x 36.5"h x 30"d

71 in. Island - 71"w x 36.5"h 30"d

Grill Cart - 52"w x 36"h x 24"d

### 4 Sit back, enjoy & entertain!

Finish off your Stoll kitchen kit with one of our aluminum or stainless countertops and you're ready to start the festivities.

Custom Island in White | Aluminum Countertop in Darkened Iron Finish