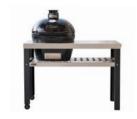

# **BBQ Grill Carts**

Designed for presentation, protection, and functionality of your ceramic grill

- 15+ outdoor-rated finishes
- Corrosion-resistant aluminum construction
- Built-in grill accessory hooks
- Casters and large handle allow for easy maneuvering
- In-stock and special order options
- Compatible with Big Green Egg, Primo, Kamado Joe, and more
- 52"w x 36"h x 24"d

#### **Ceramic Grill Base**

Create an optimized space for the ceramic grill of your choice.