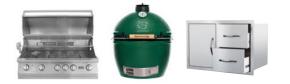

#### **Storage Components**

Explore a complete line of cabinet components. Fabricated with weatherproof stainless and corrosion-resistant aluminum, keep your space organized and protected.

Large Drawers

Dry Storage

Open Shelving

Legs shown in Graphite | Countertop & Shelf shown in Granite

# **BBQ Grill Carts**

Designed for presentation, protection, and functionality of your ceramic grill

- 15+ outdoor-rated finishes
- Corrosion-resistant aluminum construction
- Built-in grill accessory hooks
- Casters and large handle allow for easy maneuvering
- In-stock and special order options
- Compatible with Big Green Egg, Primo, Kamado Joe, and more
- 52"w x 36"h x 24"d