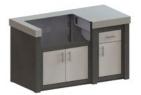

#### **Standard Kitchen Kits**

Available in a range of sizes, these are a great starting point to creating a custom outdoor kitchen that is precision-built to your specifications.

62 in. Island - 62"w x 36.5"h x 30"d

#### **Storage Components**

Explore a complete line of cabinet components. Fabricated with weatherproof stainless and corrosion-resistant aluminum, keep your space organized and protected.

Large Drawers

Dry Storage

Open Shelving

Legs shown in Graphite | Countertop & Shelf shown in Granite