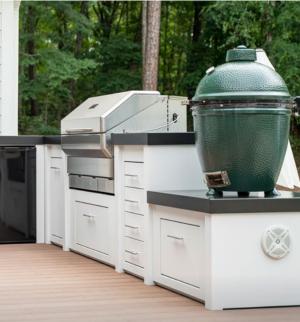

#### **Standard Kitchen Kits**

Available in a range of sizes, these are a great starting point to creating a custom outdoor kitchen that is precision-built to your specifications.

62 in. Island - 62"w x 36.5"h x 30"d

92 in. Island - 92"w x 36.5"h x 30"d

71 in. Island - 71"w x 36.5"h 30"d

Grill Cart - 52"w x 36"h x 24"d

#### **Storage Components**

Explore a complete line of cabinet components. Fabricated with weatherproof stainless and corrosion-resistant aluminum, keep your space organized and protected.

Large Drawers

Dry Storage

Open Shelving

Legs shown in Graphite | Countertop & Shelf shown in Granite