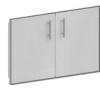

#### **Storage Components**

Explore a complete line of cabinet components. Fabricated with weatherproof stainless and corrosion-resistant aluminum, keep your space organized and protected.

Large Drawers

Dry Storage

Open Shelving

Legs shown in Graphite | Countertop & Shelf shown in Granite