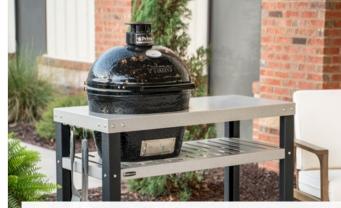

# **BBQ Grill Carts**

Designed for presentation, protection, and functionality of your ceramic grill

- 15+ outdoor-rated finishes
- Corrosion-resistant aluminum construction
- Built-in grill accessory hooks
- Casters and large handle allow for easy maneuvering
- In-stock and special order options
- Compatible with Big Green Egg, Primo, Kamado Joe, and more
- 52"w x 36"h x 24"d

#### **Standard Kitchen Kits**

Available in a range of sizes, these are a great starting point to creating a custom outdoor kitchen that is precision-built to your specifications.

62 in. Island - 62"w x 36.5"h x 30"d

92 in. Island - 92"w x 36.5"h x 30"d

71 in. Island - 71"w x 36.5"h 30"d

Grill Cart - 52"w x 36"h x 24"d