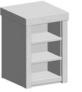

#### **Storage Components**

Explore a complete line of cabinet components. Fabricated with weatherproof stainless and corrosion-resistant aluminum, keep your space organized and protected.

Large Drawers

Dry Storage

Open Shelving

Legs shown in Graphite | Countertop & Shelf shown in Granite