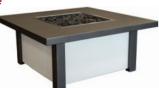

## **Fire Pit Tables**

Enjoy the beauty of an outdoor fire without the hassle of wood-burning fire pits.

Stoll premium outdoor fire tables are handcrafted and made in the USA. With our 50 years of experience in the metal-works industry, these stunning fire tables are guaranteed to look good and keep you warm for years to come!

### **Standard Sizes for Fire Tables**

These standard-size aluminum fire tables are available in all of our outdoor finishes.

#### Milan Linear Standard sizes:

54w x 24d x 18h\* 54w x 24d x 24h 64w x 24d x 18h\* 64w x 24d x 24h