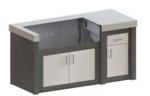

#### **Standard Kitchen Kits**

Available in a range of sizes, these are a great starting point to creating a custom outdoor kitchen that is precision-built to your specifications.

62 in. Island - 62"w x 36.5"h x 30"d

#### **Storage Components**

Explore a complete line of cabinet components. Fabricated with weatherproof stainless and corrosion-resistant aluminum, keep your space organized and protected.

Large Drawers

Dry Storage

Open Shelving

Legs shown in Graphite | Countertop & Shelf shown in Granite