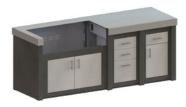

#### **Standard Kitchen Kits**

Available in a range of sizes, these are a great starting point to creating a custom outdoor kitchen that is precision-built to your specifications.

62 in. Island - 62"w x 36.5"h x 30"d

#### **Storage Components**

Explore a complete line of cabinet components. Fabricated with weatherproof stainless and corrosion-resistant aluminum, keep your space organized and protected.

Large Drawers

Dry Storage

Open Shelving

Legs shown in Graphite | Countertop & Shelf shown in Granite