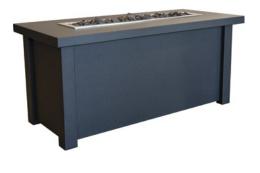

## **Fire Pit Tables**

Enjoy the beauty of an outdoor fire without the hassle of wood-burning fire pits.

Stoll premium outdoor fire tables are handcrafted and made in the USA. With our 50 years of experience in the metal-works industry, these stunning fire tables are guaranteed to look good and keep you warm for years to come!

### **Standard Sizes for Fire Tables**

These standard-size aluminum fire tables are available in all of our outdoor finishes.

#### Milan Linear Standard sizes:

54w x 24d x 18h\* 54w x 24d x 24h 64w x 24d x 18h\* 64w x 24d x 24h

#### **Traditional Linear**

Standard sizes: 55w x 25d x 18h\* 55w x 25d x 24h 65w x 25d x 18h\* 65w x 25d x 24h