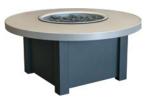

## **Fire Pit Tables**

Enjoy the beauty of an outdoor fire without the hassle of wood-burning fire pits.

Stoll premium outdoor fire tables are handcrafted and made in the USA. With our 50 years of experience in the metal-works industry, these stunning fire tables are guaranteed to look good and keep you warm for years to come!

### **Standard Sizes for Fire Tables**

These standard-size aluminum fire tables are available in all of our outdoor finishes.

### **Traditional Round**

Standard sizes: 42w x 42d x 18h\* 42w x 42d x 24h

**Optional accessories** include wind shields, burner lids, and natural gas conversion kits.. \*18" height requires a small propane tank or direct connection