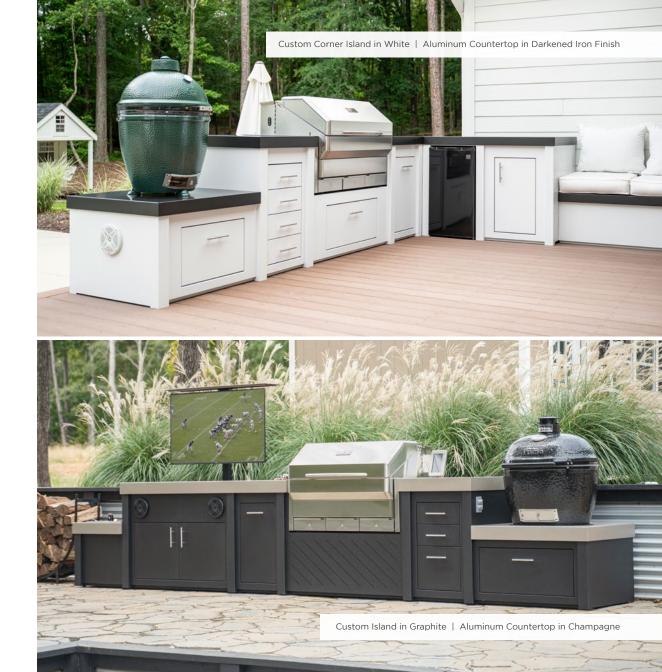

# Custom-Built Kitchen Islands

Our experienced CAD team will work with you and your dealer every step of the way to ensure that your custom kitchen is built exactly the way you want it.

Get Creative with multiple Custom options

#### **Raised Bar Area**

Add another level of design and function with our raised sections.

#### **Ceramic Grill Base**

Create an optimized space for the ceramic grill of your choice.

#### **Custom Countertops**

Our metal countertops are custom built to fit your kitchen and components.

Available in Powdercoated Aluminum or Stainless Steel

### 4 Sit back, enjoy & entertain!

Finish off your Stoll kitchen kit with one of our aluminum or stainless countertops and you're ready to start the festivities.

Custom Island in White | Aluminum Countertop in Darkened Iron Finish