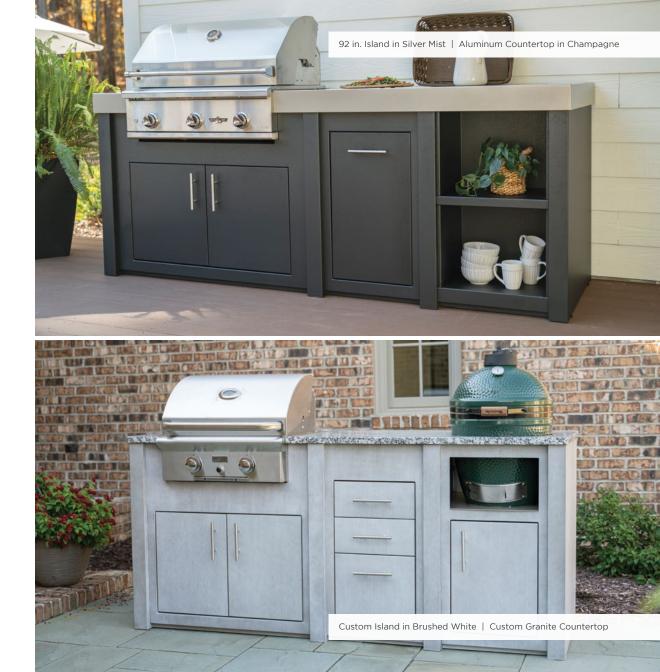

# Custom-Built Kitchen Islands

Our experienced CAD team will work with you and your dealer every step of the way to ensure that your custom kitchen is built exactly the way you want it.

Get Creative with multiple Custom options

#### **Custom Countertops**

Our metal countertops are custom built to fit your kitchen and components.

Available in Powdercoated Aluminum or Stainless Steel

### 4 Sit back, enjoy & entertain!

Finish off your Stoll kitchen kit with one of our aluminum or stainless countertops and you're ready to start the festivities.

Custom Island in White | Aluminum Countertop in Darkened Iron Finish