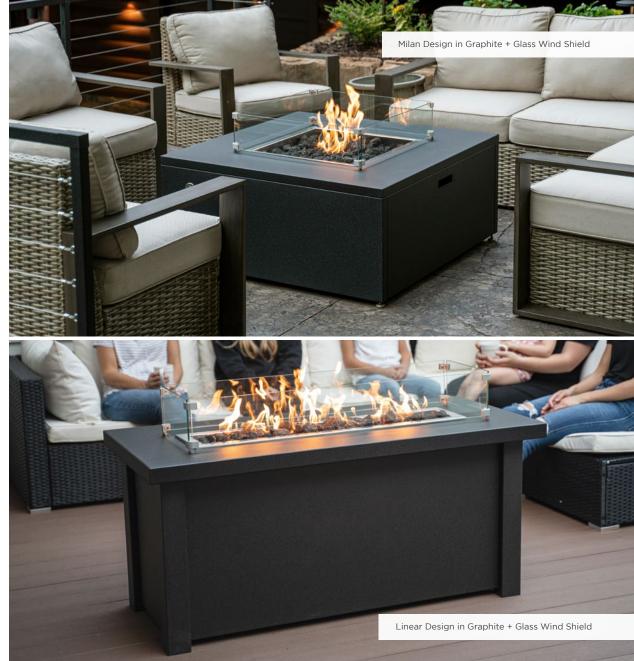

## **Fire Pit Tables**

Enjoy the beauty of an outdoor fire without the hassle of wood-burning fire pits.

Stoll premium outdoor fire tables are handcrafted and made in the USA. With our 50 years of experience in the metal-works industry, these stunning fire tables are guaranteed to look good and keep you warm for years to come!

### Custom Styles & Sizes

- Traditional design
- Contemporary Milan design
- Standard & custom sizes

- Add-Ons
- Glass windshields

#### Milan Linear Standard sizes:

54w x 24d x 18h\* 54w x 24d x 24h 64w x 24d x 18h\* 64w x 24d x 24h