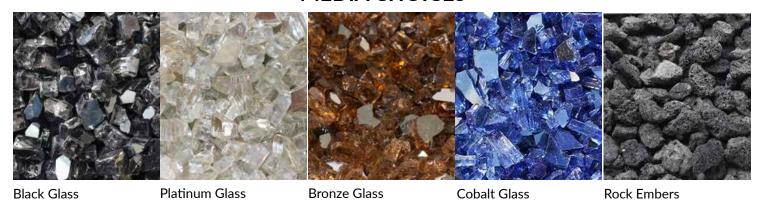

## **MEDIA CHOICES**

## OPTIONAL FYRE-ART™

Tumbled Stones Fyre-Art  $^{\mathsf{TM}}$ 

Twigs & Stones Fyre-Art™

Driftwood Logs Fyre-Art™

Traditional Logs Fyre-Art™

Birch Logs Fyre-Art™

## **OPTIONAL FIREBACKS**