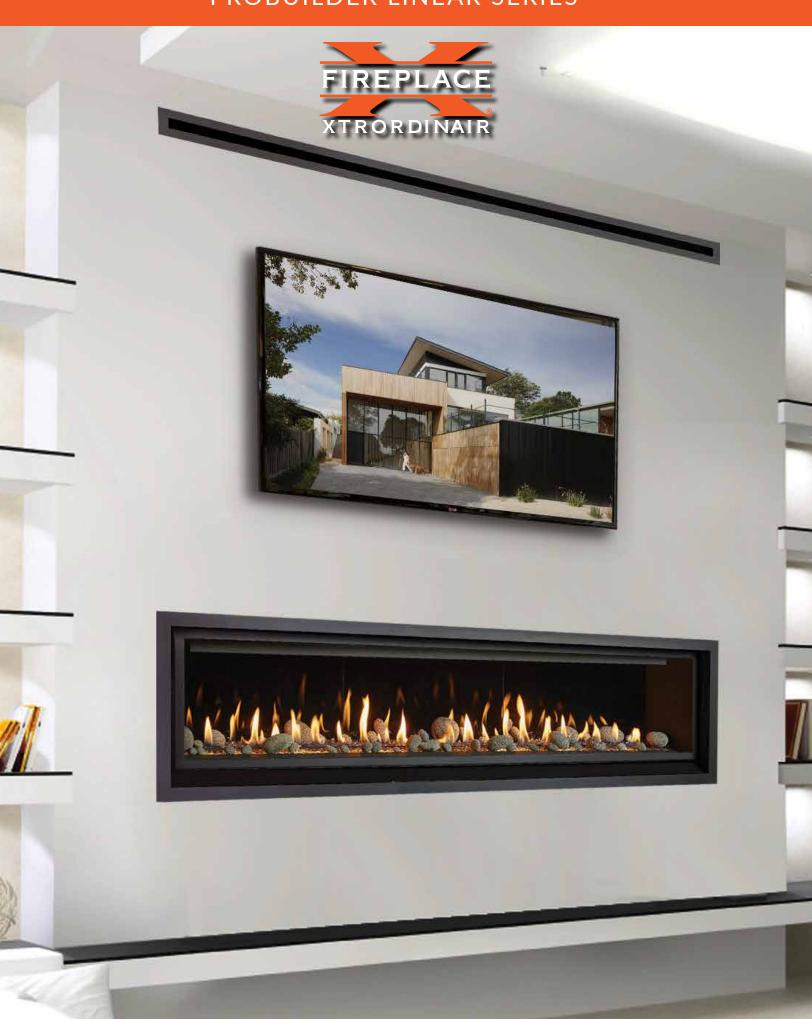

# PROBUILDER LINEAR SERIES™

# Safely Add a TV Above Your Linear Fireplace

- A Cool room air is naturally pulled into the bottom of the convection chamber surrounding the firebox.
- B If the convection fan is turned on, the heated air is returned to the room above the fireviewing glass.

# With the Optional CoolSmart TV Wall™ Kit

- The CoolSmart TV Wall™ Kit allows a TV to be safely installed above the fireplace, either flush or recessed up to 4-1/4" into the wall.
- If the fan is turned off, cool room air and the majority of the heated convection air are naturally drawn up through the CoolSmart Heat Vent(s) and returned to the room above the TV. This reduces the height the TV needs to be installed above the fireplace.