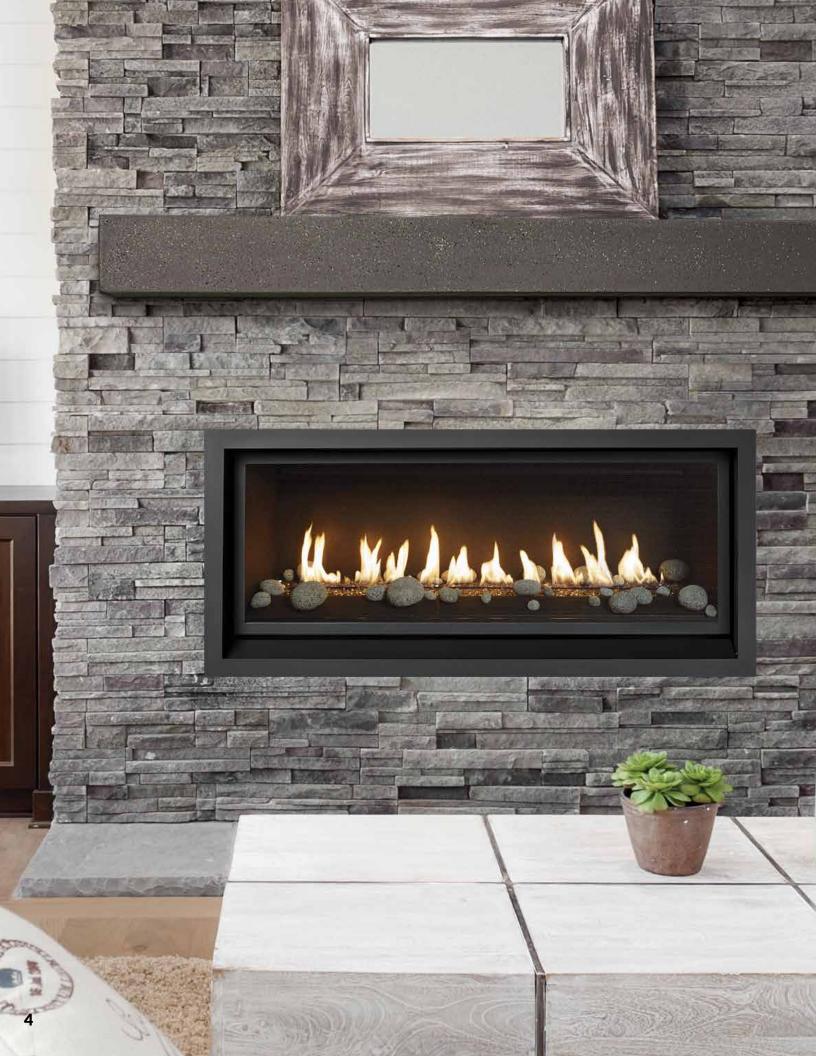

The ProBuilder Series™ of Linear Gas Fireplaces are the perfect choice for anyone seeking a beautiful, reliable and economical way to heat their home. With the ProBuilder Series™, you get more heat for less; that's more features and benefits than any other value-priced linear gas fireplace available, plus heavy duty construction and quality craftsmanship to ensure years of dependable warmth.

The ProBuilder Linear Series™ features three fireplace sizes. Each size is available in your choice of GreenSmart® Basic (GSB) or fully-loaded GreenSmart® Deluxe models, allowing you to choose the option best suited for your individual taste and lifestyle.