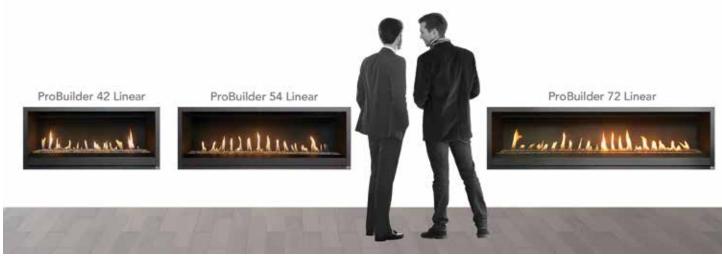

# PROBUILDER LINEAR SERIES™

The ProBuilder Series™ of Linear Gas Fireplaces are the perfect choice for anyone seeking a beautiful, reliable and economical way to heat their home. With the ProBuilder Series™, you get more heat for less; that's more features and benefits than any other value-priced linear gas fireplace available, plus heavy duty construction and quality craftsmanship to ensure years of dependable warmth.

The ProBuilder Linear Series™ features three fireplace sizes. Each size is available in your choice of GreenSmart® Basic (GSB) or fully-loaded GreenSmart® Deluxe models, allowing you to choose the option best suited for your individual taste and lifestyle.