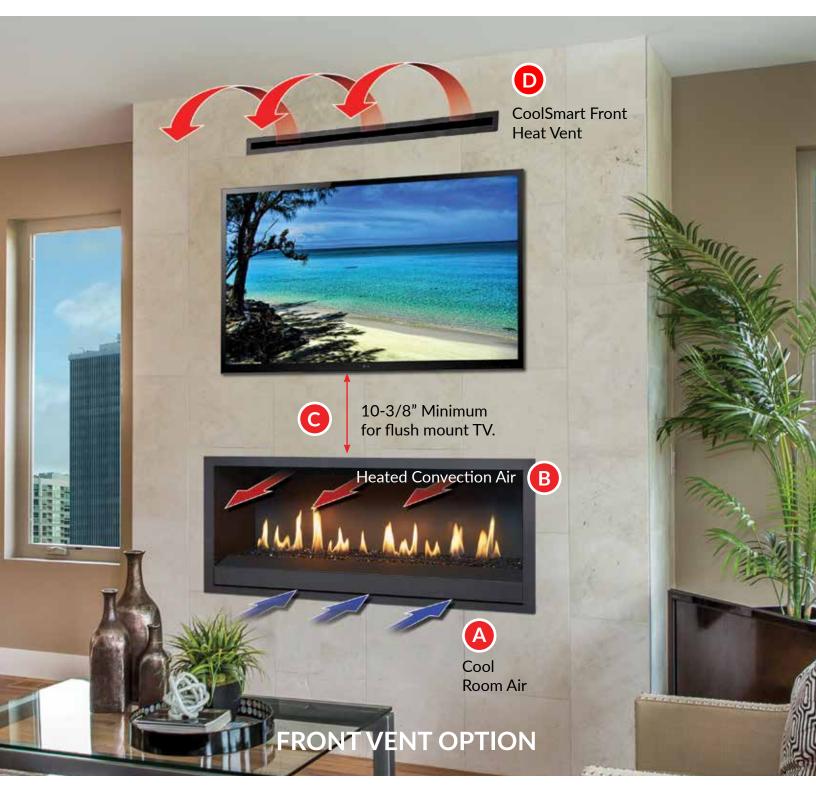

# Safely Add a TV Above Your Linear Fireplace

- A Cool room air is naturally pulled into the bottom of the convection chamber surrounding the firebox.
- B If the convection fan is turned on, the heated air is returned to the room above the fireviewing glass.

# With the Optional CoolSmart TV Wall™ Kit

- The CoolSmart TV Wall™ Kit allows a TV to be safely installed above the fireplace, either flush or recessed up to 4-1/4" into the wall.
- If the fan is turned off, cool room air and the majority of the heated convection air are naturally drawn up through the CoolSmart Heat Vent(s) and returned to the room above the TV. This reduces the height the TV needs to be installed above the fireplace.