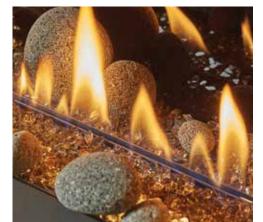

## OPTIONAL FYRE-ART™

Tumbled Stones Fyre-Art  $^{\mathsf{TM}}$ 

Twigs & Stones Fyre-Art™

Driftwood Logs Fyre-Art™

Traditional Logs Fyre-Art™

Birch Logs Fyre-Art™