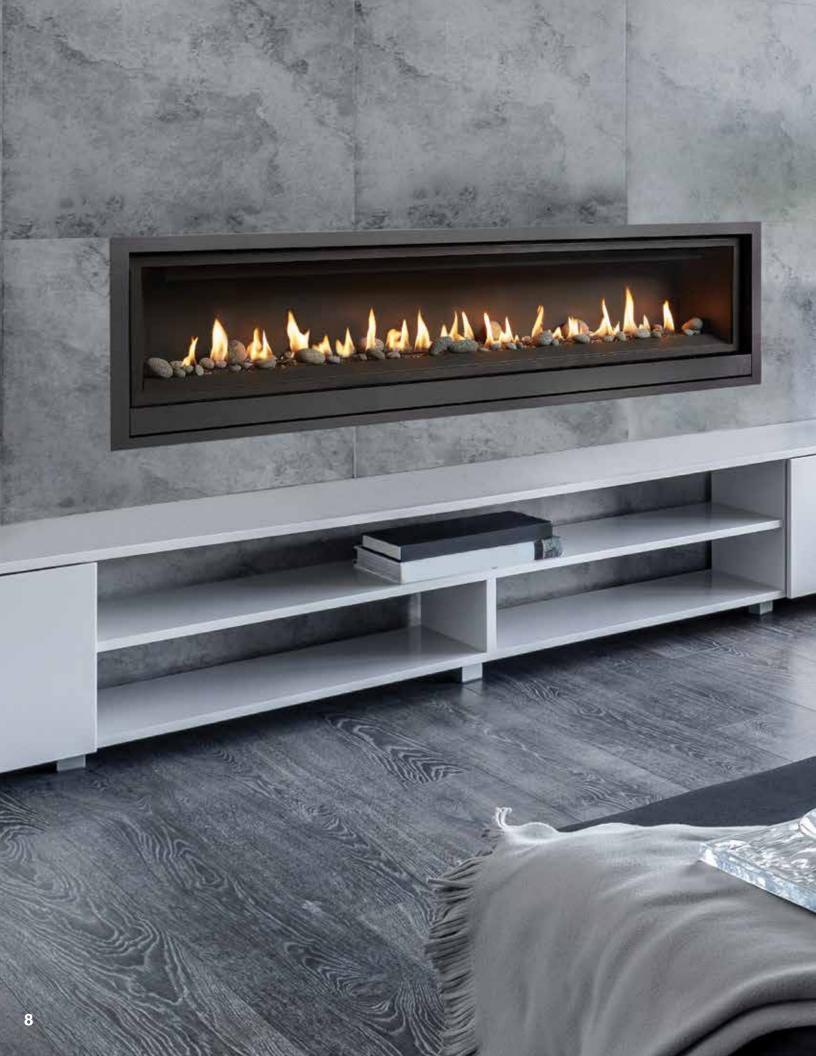

The ProBuilder Series™ of Linear Gas Fireplaces are the perfect choice for anyone seeking a beautiful, reliable and economical way to heat their home. With the ProBuilder Series™, you get more heat for less; that's more features and benefits than any other value-priced linear gas fireplace available, plus heavy duty construction and quality craftsmanship to ensure years of dependable warmth.

The ProBuilder Linear Series™ features three fireplace sizes. Each size is available in your choice of GreenSmart® Basic (GSB) or fully-loaded GreenSmart® Deluxe models, allowing you to choose the option best suited for your individual taste and lifestyle.