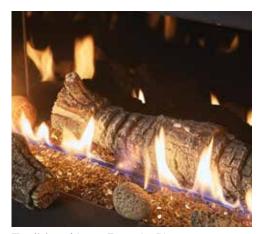

This ProBuilder 54 Deluxe is shown with the Black Glass Fireback, Platinum Glass Media, and Birch Logs Fyre-Art™.