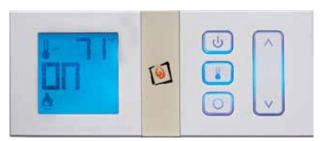

## Standard GreenSmart® Multi-Function Wireless Thermostat Remote Control

- Manual ON/OFF Controls
- Thermostat and Smart Thermostat Modes
- Flame Adjustment (6 Levels)
- Change Between GreenSmart<sup>®</sup> and Continuous Pilot Modes
- Fan Operation
- Under-lit Accent Lights

## **GreenSmart® Multi-Function Controls**

## Three Ways To Operate