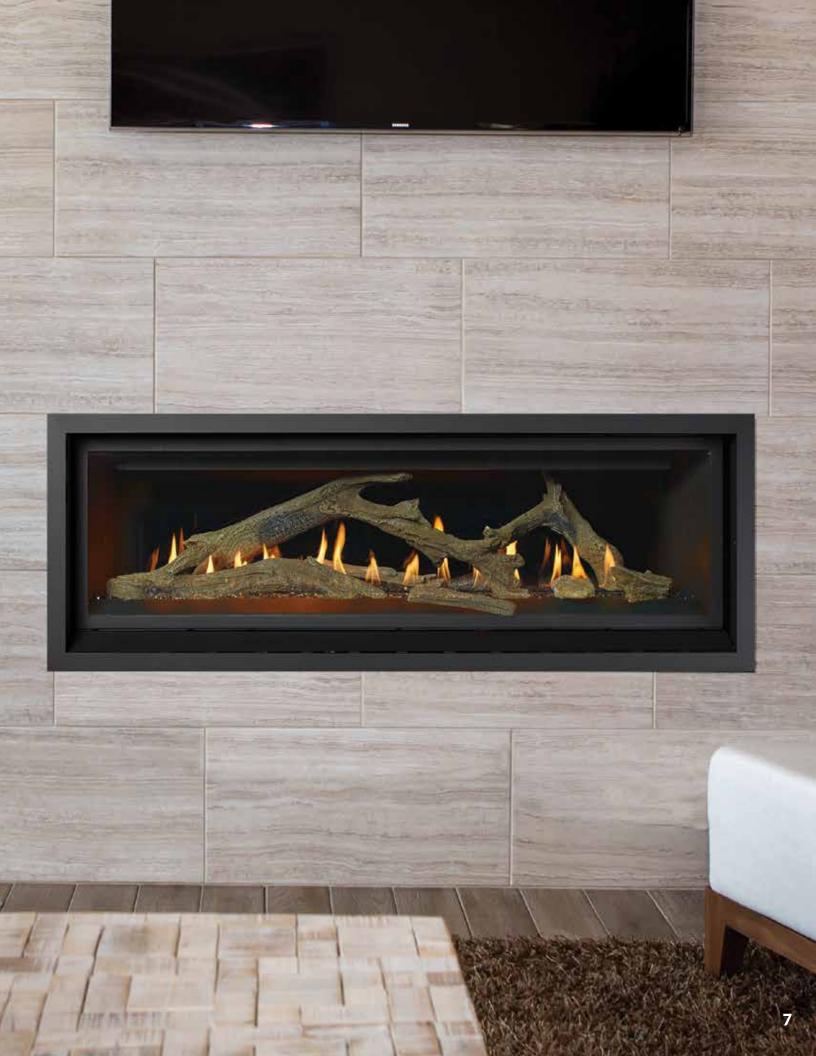

This ProBuilder 54 Deluxe is shown with the Black Glass Fireback, Platinum Glass Media, and Birch Logs Fyre-Art™.

## OPTIONAL FYRE-ART™

Tumbled Stones Fyre-Art  $^{\mathsf{TM}}$ 

Twigs & Stones Fyre-Art™

Driftwood Logs Fyre-Art™

Traditional Logs Fyre-Art™

Birch Logs Fyre-Art™