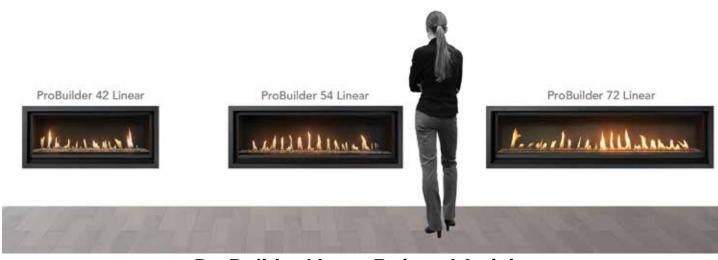

The ProBuilder Linear Series™ features three fireplace sizes. Each size is available in your choice of GreenSmart® Basic (GSB) or fully-loaded GreenSmart® Deluxe models, allowing you to choose the option best suited for your individual taste and lifestyle.