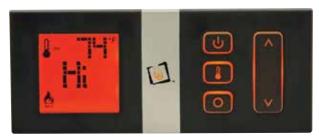

#### **Standard Features**

- On Demand Standing Pilot or Basic GreenSmart® Ignition Modes
- 110 V Power Required, Built-in Automatic Battery Backup
- ON/OFF Wall Switch
- Easy Access Controls

Access controls are below fireviewing glass.
Contains Flame Height Adjustment, Choice of
Continuous Pilot Mode or GreenSmart® Ignition
Mode and Burner ON/OFF.