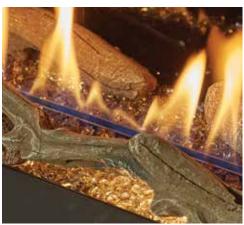

## OPTIONAL FYRE-ART™

Tumbled Stones Fyre-Art  $^{\mathsf{TM}}$ 

Twigs & Stones Fyre-Art™

Driftwood Logs Fyre-Art™

Traditional Logs Fyre-Art™

Birch Logs Fyre-Art™