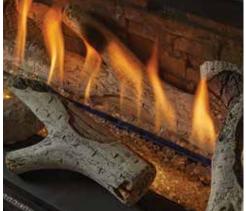

The ProBuilder Linear Series™ features three fireplace sizes. Each size is available in your choice of GreenSmart® Basic (GSB) or fully-loaded GreenSmart® Deluxe models, allowing you to choose the option best suited for your individual taste and lifestyle.

#### **ProBuilder Linear Deluxe Models**

As the name "Deluxe" implies, these are full-feature GreenSmart® models that come standard with enhanced features like the multi-function GreenSmart® Remote, Under-lit Accent Lighting, and quiet convection fans. Learn more on page 15.