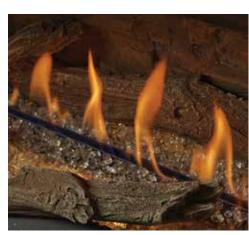

This ProBuilder 54 Deluxe is shown with the Black Glass Fireback, Platinum Glass Media, and Birch Logs Fyre-Art™.