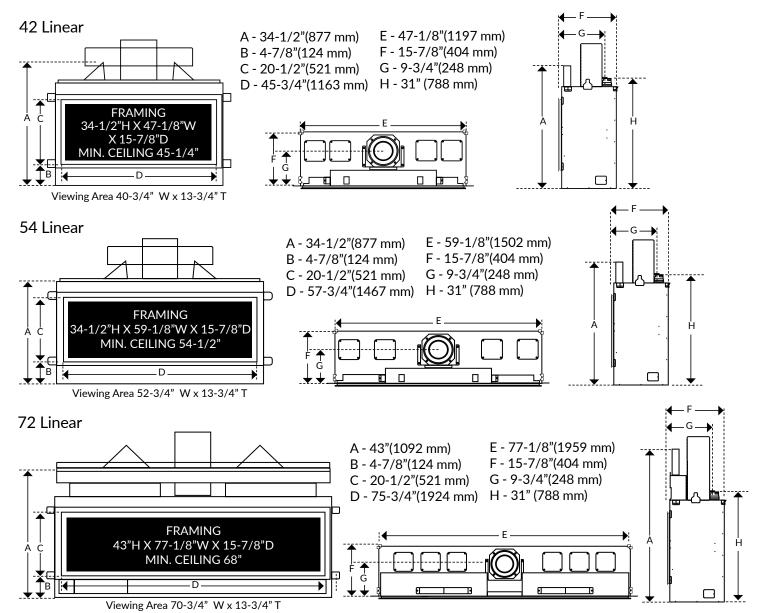

# PROBUILDER LINEAR SERIES™

## INSTALLATION without CoolSmart TV Wall™ Kit Option

NOTE: ALWAYS REFER TO THE PRODUCT OWNER'S MANUAL FOR COMPLETE INSTALLATION INSTRUCTIONS. FAILURE TO DO SO CAN RESULT IN VOIDING OF THE WARRANTY AND PRESENT A POTENTIAL SAFETY HAZARD! MANUAL CAN BE FOUND AT WWW.FIREPLACEX.COM