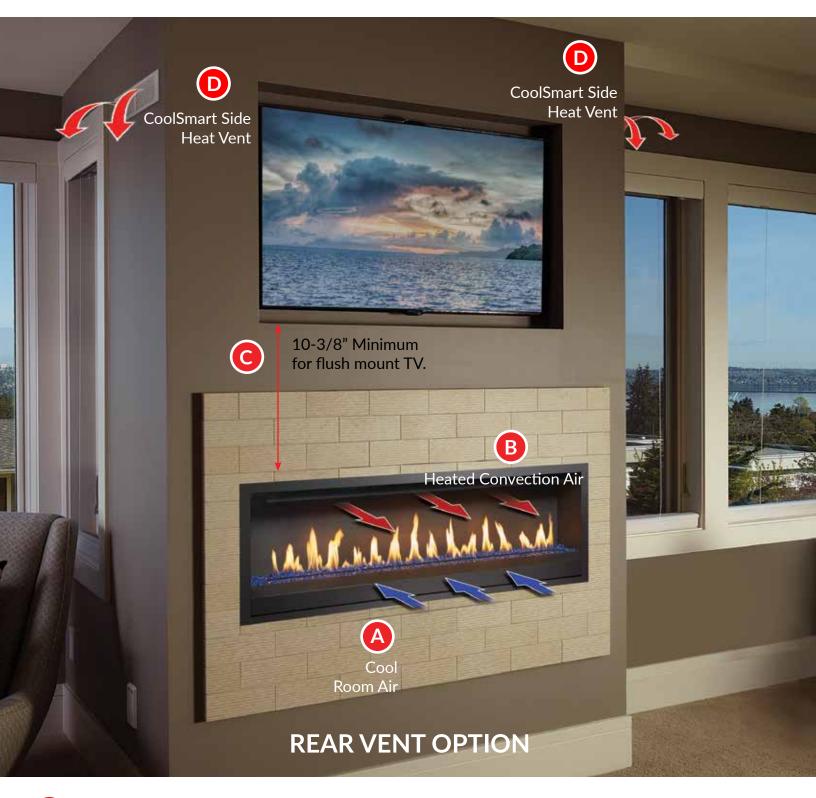

# Safely Add a TV Above Your Linear Fireplace

- A Cool room air is naturally pulled into the bottom of the convection chamber surrounding the firebox.
- B If the convection fan is turned on, the heated air is returned to the room above the fireviewing glass.

# With the Optional CoolSmart TV Wall™ Kit

- The CoolSmart TV Wall™ Kit allows a TV to be safely installed above the fireplace, either flush or recessed up to 4-1/4" into the wall.
- If the fan is turned off, cool room air and the majority of the heated convection air are naturally drawn up through the CoolSmart Heat Vent(s) and returned to the room above the TV. This reduces the height the TV needs to be installed above the fireplace.