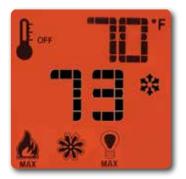

## Standard GreenSmart® Multi-Function Wireless Thermostat Remote Control

- Manual ON/OFF Controls
- Thermostat and Smart Thermostat Modes
- Flame Adjustment (6 Levels)
- Change Between GreenSmart<sup>®</sup> and Continuous Pilot Modes
- Fan Operation
- Under-lit Accent Lights

## **GreenSmart® Multi-Function Controls**

## Three Ways To Operate

## Manual

ON/OFF and all other features.

#### **Thermostat**

Fireplace turns ON or OFF to maintain your desired home/room temperature.

#### **Smart Thermostat**

Fire height will adjust automatically (up, down or OFF) to maintain your temperature while allowing you to view the fire more often. A greener way to heat.

## Flame Adjustment

Adjust the height/heat of the flame. 6 levels of flame heights to choose from in manual mode.

#### **Convection Fan**

Circulate room air around the firebox and deliver heated air into your home. Six speeds to choose from.

## **Accent Lights**

Accent Lights are a standard feature in all Deluxe fireplaces. This feature adds a warm glow below the glass floor media and can be used when the fire is on or off.