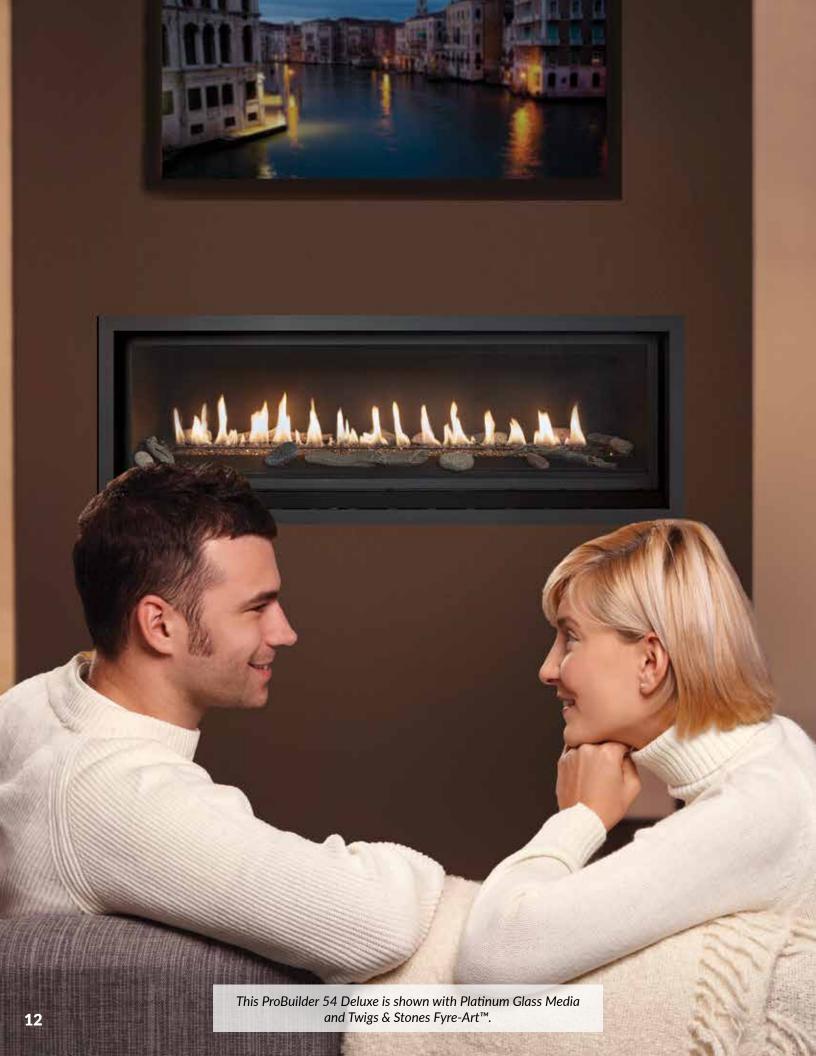

This ProBuilder 54 Deluxe is shown with the Black Glass Fireback, Platinum Glass Media, and Birch Logs Fyre-Art™.