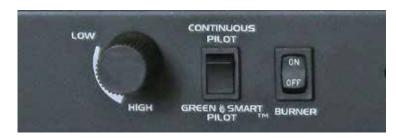

#### **Standard Features**

- On Demand Standing Pilot or Basic GreenSmart® Ignition Modes
- 110 V Power Required, Built-in Automatic Battery Backup
- ON/OFF Wall Switch
- Easy Access Controls

Access controls are below fireviewing glass.
Contains Flame Height Adjustment, Choice of
Continuous Pilot Mode or GreenSmart® Ignition
Mode and Burner ON/OFF.