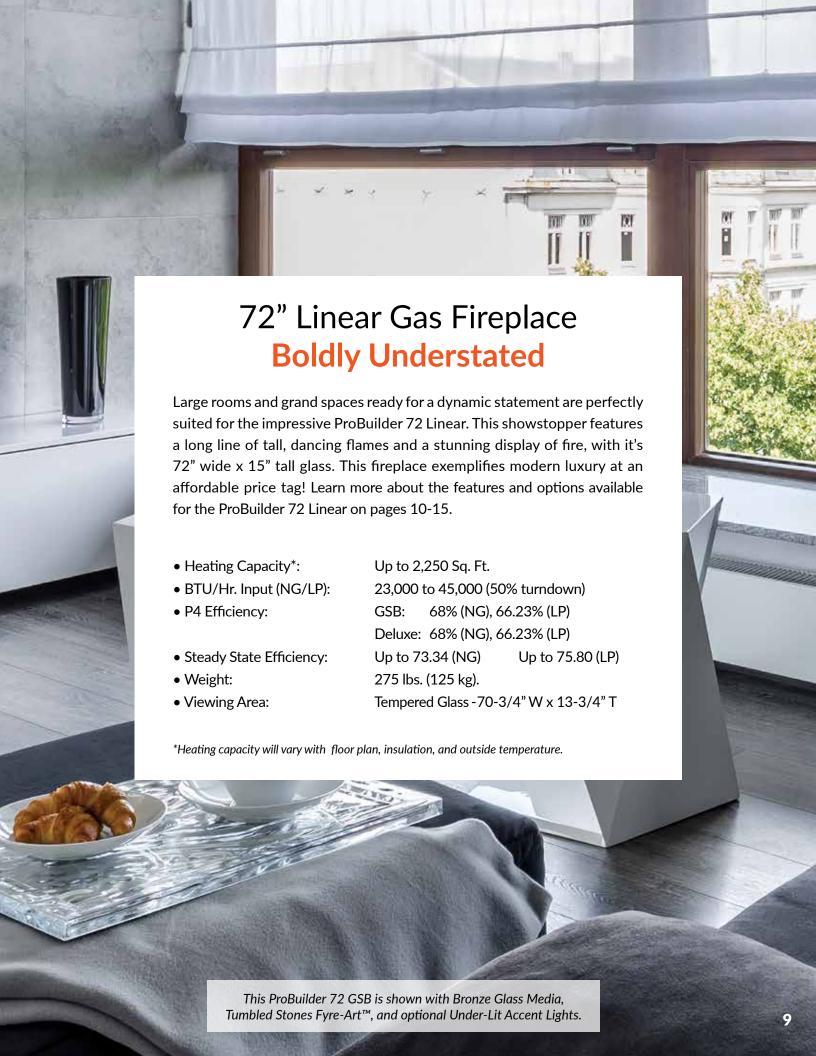

The ProBuilder Series™ of Linear Gas Fireplaces are the perfect choice for anyone seeking a beautiful, reliable and economical way to heat their home. With the ProBuilder Series™, you get more heat for less; that's more features and benefits than any other value-priced linear gas fireplace available, plus heavy duty construction and quality craftsmanship to ensure years of dependable warmth.

The ProBuilder Linear Series™ features three fireplace sizes. Each size is available in your choice of GreenSmart® Basic (GSB) or fully-loaded GreenSmart® Deluxe models, allowing you to choose the option best suited for your individual taste and lifestyle.