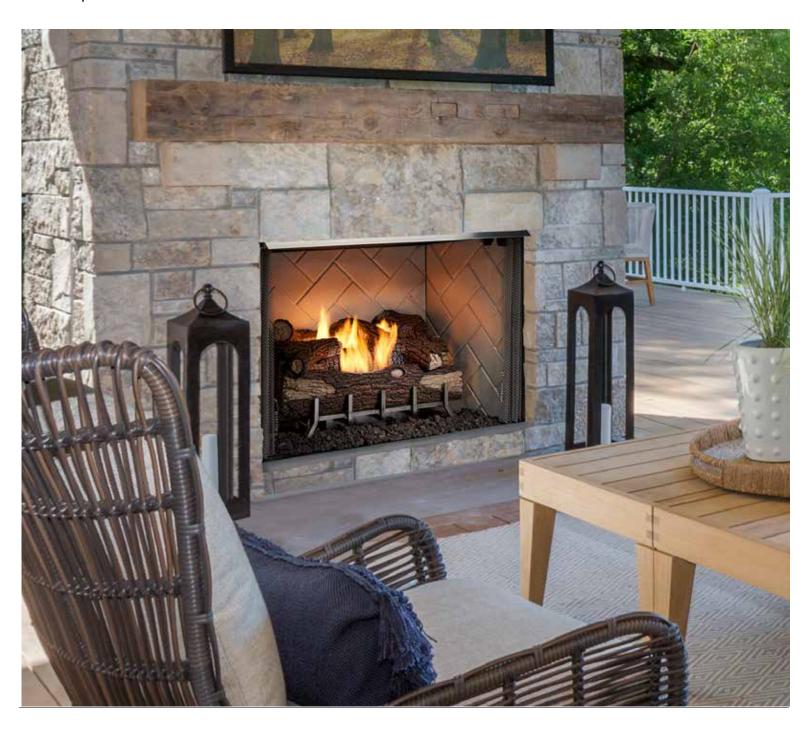

## VESPER OUTDOOR GAS FIREPLACE

## Warm up your outdoor space with options

- 27" tall viewing height to see more of the fire
- Choice of two opening sizes 36" & 42" to find the right fit for your space

## **Built to endure the outdoors**

- Durable stainless steel to keep the fireplace rust-free
- Stainless-steel screens prevent debris from entering the fireplace

## Configure your preference

- Bring your choice of wall finish to the fireplace opening for a full custom, built-in look
- Traditional or herringbone brick panels
- Choose from three unique log looks:
   Mezmer, Mezmer Split or Mountain Oak