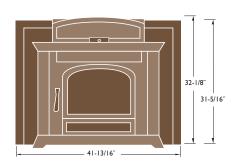

# Accentra52i-TC Specifications and Clearances

#### **Specifications**

BTU/Hr Input<sup>1</sup>...... 11,200 – 50,300 Emissions......1.1 gm/hr

Heating Capacity<sup>3</sup>......900-2,600 sq ft

Fuel Type..... Pellet

Hopper Capacity......20" fireplace opening: 47-1/2 lb 22" fireplace opening: 58 lb 24" fireplace opening: 64-1/2 lb