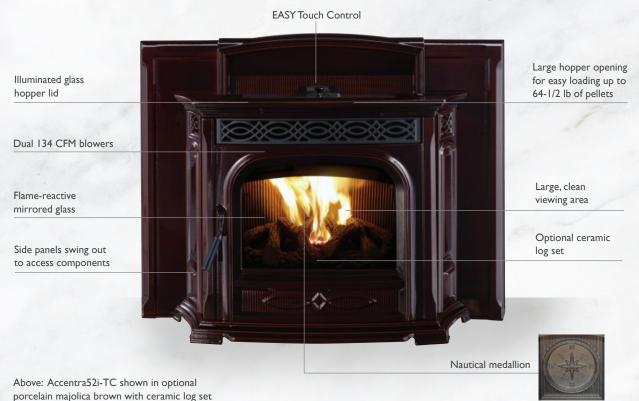

# **EASY Touch Control**

Cover: Accentra52i-TC shown in matte black

The Harman EASY Touch Control is the most advanced control system ever created—and makes it easy to heat your home:

- Easy: Operate your stove quickly and easily with intuitive touchscreen controls
- Accurate: Maintain desired heat levels all day, every day and save fuel using the scheduling feature and optional wireless room sensor
- Smart: Monitor performance automatically and receive notifications when maintenance is needed
- Yearly Savings: Save money on heating bills with industry-leading technology and features, and high efficiency

#### **Features**

- Smart operation with EASY Touch Control
- Save money with built-in programmable thermostat
- · View fuel levels easily with illuminated glass hopper lid
- Less loading with up to 64-1/2 lb hopper capacity
- · Easy, low maintenance
- · Elegant flame-reactive mirrored glass
- · Installation made easy with direct vent

#### **Options**

- · Matte black or porcelain majolica brown finish
- Ceramic log set
- Wireless room sensor
- Zero-clearance box
- Surround extensions
- · Service rail kit
- · Outside temperature kit
- Outside air adapter and termination cap
- · Direct vent wall pass-through