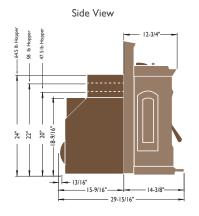

# Accentra52i-TC Specifications and Clearances

#### Clearance to Combustibles

| Α | Unit to s | idewall | <br>12" |
|---|-----------|---------|---------|
|   |           |         |         |

Cast surround to 3/4" trim..... 0" D Cast surround to 3/4" trim..... 6"

E Floor protector: spark and

ember protection only...... 6" (from glass)

#### Floor protection

Minimum 16-1/2" deep by 30" wide