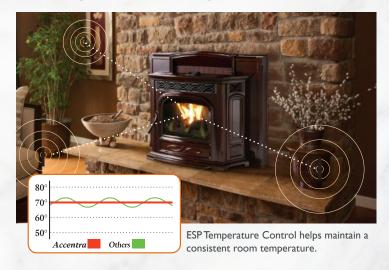

Key Technologies More than 38 years of engineering excellence and heating performance, distilled into these exclusive technologies.

ESP Temperature Control Harman pellet stoves utilize an advanced Exhaust Sensing Probe (ESP) system to deliver precise heating control. ESP constantly monitors and adjusts heat output to maintain set room temperatures within one degree. Further enhance temperature control with the optional wireless room sensor.