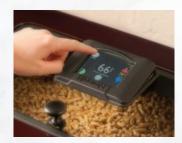

# **EASY Touch Control**

Cover: Accentra52i-TC shown in matte black

The Harman EASY Touch Control is the most advanced control system ever created—and makes it easy to heat your home:

- Easy: Operate your stove quickly and easily with intuitive touchscreen controls
- Accurate: Maintain desired heat levels all day, every day and save fuel using the scheduling feature and optional wireless room sensor
- Smart: Monitor performance automatically and receive notifications when maintenance is needed
- Yearly Savings: Save money on heating bills with industry-leading technology and features, and high efficiency

Key Technologies More than 38 years of engineering excellence and heating performance, distilled into these exclusive technologies.

ESP Temperature Control Harman pellet stoves utilize an advanced Exhaust Sensing Probe (ESP) system to deliver precise heating control. ESP constantly monitors and adjusts heat output to maintain set room temperatures within one degree. Further enhance temperature control with the optional wireless room sensor.