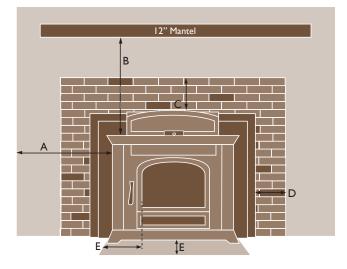

#### Clearance to Combustibles

| Α | Unit to s | idewall | <br>12" |
|---|-----------|---------|---------|
|   |           |         |         |

Cast surround to 3/4" trim..... 0" D Cast surround to 3/4" trim..... 6"

E Floor protector: spark and

ember protection only...... 6" (from glass)

#### Floor protection

Minimum 16-1/2" deep by 30" wide