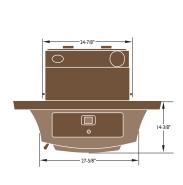

Feed Rate...... 1.5-5.8 lb/hr

Venting Size<sup>4</sup>...... 4"

Front View

Top View