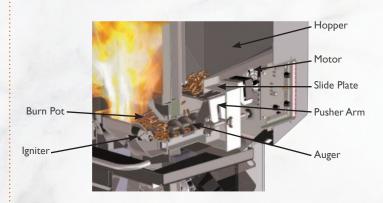

PelletPro™ Technology The patented PelletPro system makes it possible to burn any grade of pellet fuel with maximum heat and efficiency. A bottom-up feeding system burns each pellet completely, allows for 24-hour heating.