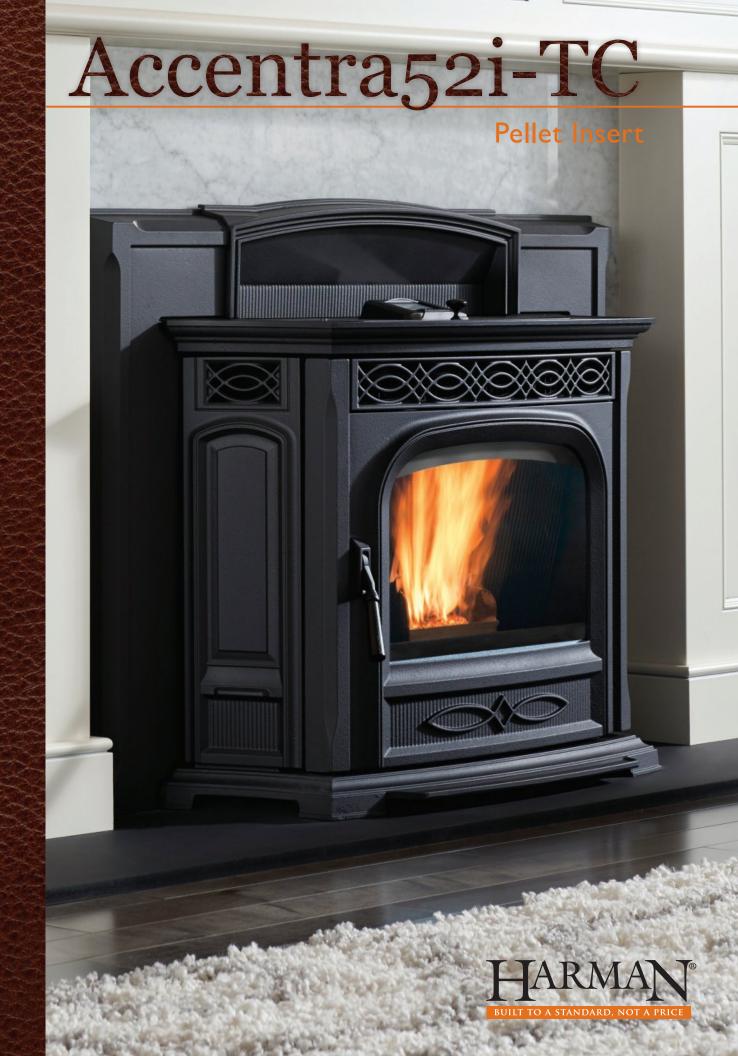

he Accentra52i-TC pellet insert is easier, smarter and quieter than ever before. Enhanced with our exclusive EASY Touch Control and illuminated glass hopper lid, the Accentra52i-TC includes our legendary PelletPro technology, ESP technology, flame reactive mirrored glass and much more. With up to 50% less required maintenance than any other pellet insert available today, the Accentra52i-TC gives you something no other pellet insert can – time.

Upgrade your existing fireplace with the pellet insert that delivers the easiest operation, best performance, and lowest maintenance ever – the Accentra52i-TC.