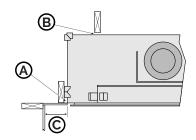

#### Clearances

- (A) To Side of Fireplace 1/2" (13mm).
- (B) To Back of Fireplace 1/2" (13mm).
- (C) 0" clearance to combustible side facing or walls.