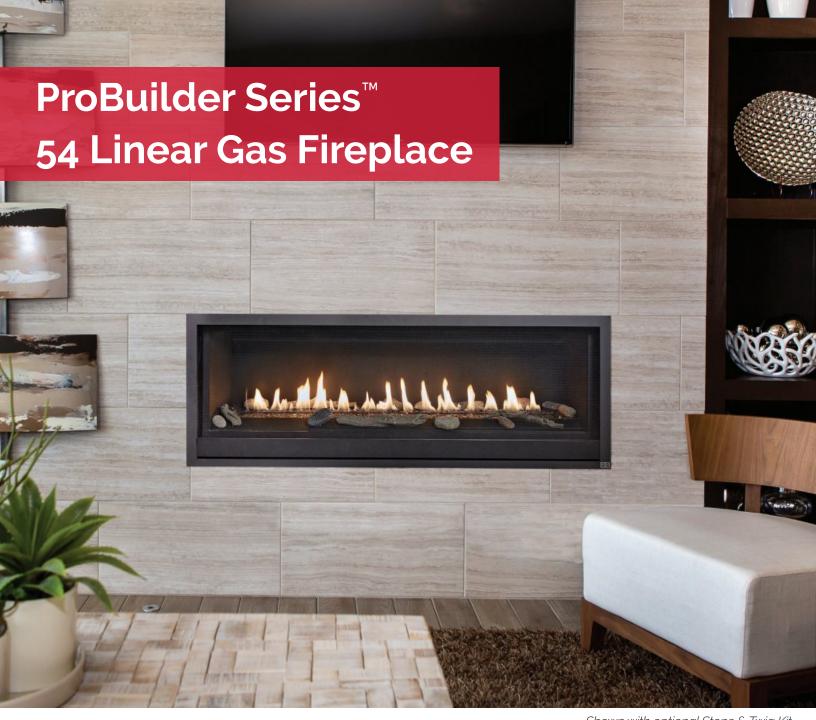

# **Elevated Elegance**

The mid-sized ProBuilder™ 54 Linear features sleek, elegant styling and a contemporary fire viewing area that showcases tall dancing flames. This fireplace is designed to provide comforting radiant heat plus excellent natural convection to homes and living spaces up to 1,650 square feet.

## **ProBuilder Series**<sup>™</sup> 54 Linear Gas Fireplace

Shown with optional Stone & Twig Kit