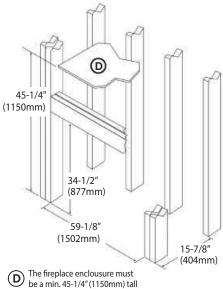

hermostat Remote.
- · Dual 90 CFM Fans.
- Multiple media options: Colored Glass, Rock Embers, Tumbled Stones, or Twigs & Stones.
- The CoolSmart TV Wall ™ transfers heat to a vent near the ceiling, allowing you to safely add a television above the fireplace.

## **SPECIFICATIONS**

- · Heating Capacity\*: Up to 1,650 Sq. Ft.
- Maximum BTU Input (NG/LP):
  33,000 Per Hour with 50% turndown.
- P4 Efficiency: GSB2 65.9% (NG) 67% (LP) MV 65.1% (NG) 66.3% (LP)
- · Weight: 165lbs. (75kg).
- \*Heating capacity will vary with floor plan, Insulation, and outside temperature.

#### **DIMENSIONS**



## **INSTALLATION**

#### Clearances

- (A) To Side of Fireplace 1/2" (13mm).
- (B) To Back of Fireplace 1/2" (13mm).
- (C) 0" clearance to combustible side facing or walls.



#### **Minimum Framing**







www.fireplacex.com