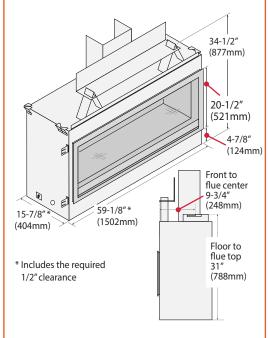

#### **DIMENSIONS**

#### Clearances

- (A) To Side of Fireplace 1/2" (13mm).
- (B) To Back of Fireplace 1/2" (13mm).
- (C) 0" clearance to combustible side facing or walls.

#### **Minimum Framing**

www.fireplacex.com