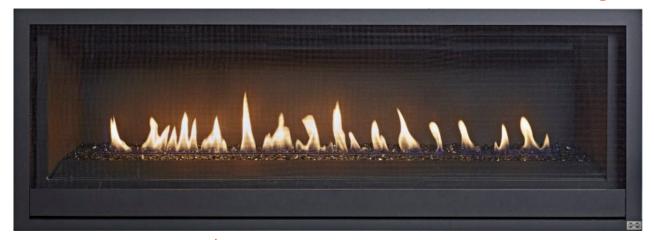

#### FEATURES YOU'RE GOING TO LOVE

- · Available in two models:
- Standing Pilot Millivolt (No electrical hookup required).
- GreenSmart® Basic 2 (GSB2). featuring GreenSmart Pilot (Requires electrical hook-up)
- 54" W x 15" T tempered glass viewing area.
- · Glass barrier screen is flush to wall.
- · Easy access gas controls.
- Sleek linear style with beautiful flame presentation.
- · Heavy gauge 16-18 steel construction.
- · Can operate in a power outage.
- · Standard Wall Switch.